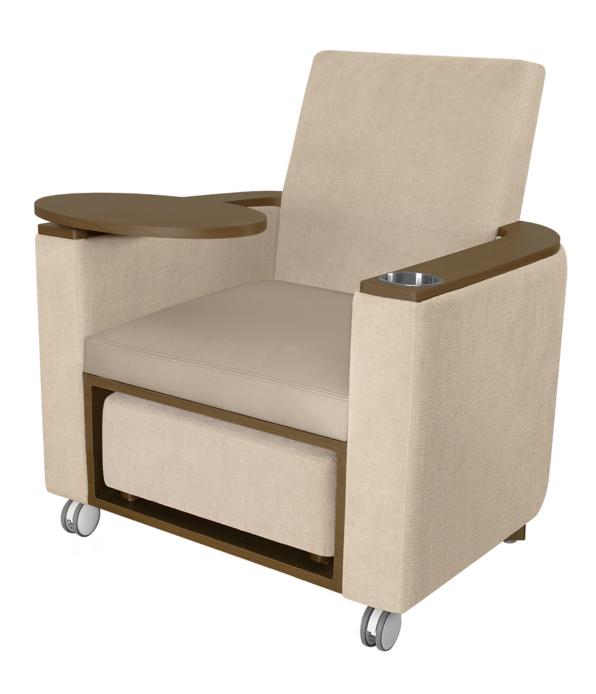

# sassari Theater

Ideally suited for media rooms, lounge, waiting and common areas, the Sassari Lounge Collection is available with different back designs and base styles. The optional tablet arm table supports a maximum of 100 lbs and may be mounted on either arm; however, it cannot share an arm with the optional cup holder. The ottoman is also optional.

Model: SARJ2A1AOM 34W 31D 38H 24SW 20SD 19SH 25.5AH

eliminates a debris build-up behind the seat cushion

Free-Standing Ottoman

Free standing ottoman fits with open storage when not in use.

Optional Back Style

Choose from 2 optional back styles – Square and Flare.

### Optional Upholstered Arm

Choose from 2 optional upholstered arms – with arm caps and without arm caps.

#### Optional Upholstered Apron

Choose open storage beneath the seat or an optional upholstered apron.