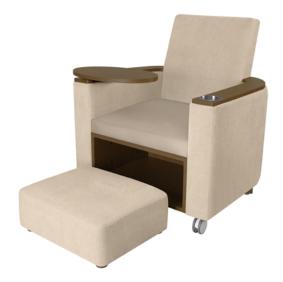

# sassari Theater

Ideally suited for media rooms, lounge, waiting and common areas, the Sassari Lounge Collection is available with different back designs and base styles. The optional tablet arm table supports a maximum of 100 lbs and may be mounted on either arm; however, it cannot share an arm with the optional cup holder. The ottoman is also optional.

eliminates a debris build-up behind the seat cushion

Free-Standing Ottoman

Free standing ottoman fits with open storage when not in use.

Optional Back Style

Choose from 2 optional back styles – Square and Flare.