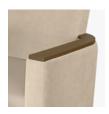

### Optional Upholstered Arm

Choose from 2 optional upholstered arms – with arm caps and without arm caps.