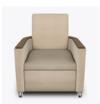

# sassari Theater

Ideally suited for media rooms, lounge, waiting and common areas, the Sassari Lounge Collection is available with different back designs and base styles. The optional tablet arm table supports a maximum of 100 lbs and may be mounted on either arm; however, it cannot share an arm with the optional cup holder. The ottoman is also optional.

eliminates a debris build-up behind the seat cushion

Free-Standing Ottoman

Free standing ottoman fits with open storage when not in use.

Optional Back Style

Choose from 2 optional back styles – Square and Flare.