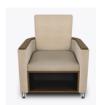

# sassari Theater

Ideally suited for media rooms, lounge, waiting and common areas, the Sassari Lounge Collection is available with different back designs and base styles. The optional tablet arm table supports a maximum of 100 lbs and may be mounted on either arm; however, it cannot share an arm with the optional cup holder. The ottoman is also optional.

#### Optional Upholstered Apron

Choose open storage beneath the seat or an optional upholstered apron.