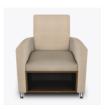

# sassari Theater

Ideally suited for media rooms, lounge, waiting and common areas, the Sassari Lounge Collection is available with different back designs and base styles. The optional tablet arm table supports a maximum of 100 lbs and may be mounted on either arm; however, it cannot share an arm with the optional cup holder. The ottoman is also optional.

### Optional Upholstered Arm

Choose from 2 optional upholstered arms – with arm caps and without arm caps.